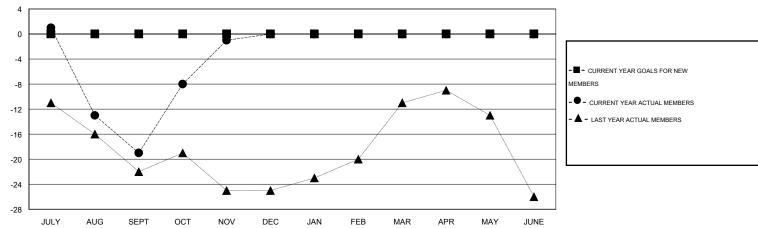

#### GOALS AND ACTUAL MEMBERS CUMULATIVE

| DROPPED CLUBS: 0  DROPPED MEMBERS |    | 20 CLUBS OF 49 ADDED 1 OR MORE<br>NEW MEMBERS | GENDER DISTRIBU  MALE  FEMALE         | TION<br>1,049 (73.41%)<br>380 (26.59%) |     |
|-----------------------------------|----|-----------------------------------------------|---------------------------------------|----------------------------------------|-----|
| DECEASED                          | 7  | CLICK HERE FOR HEALTH                         | FAMILY UNIT MEMBERS HEAD OF HOUSEHOLD |                                        | 203 |
| CLUB CANCELLED OTHER              | 55 | ASSESSMENT DATA                               |                                       |                                        | 101 |
| TOTAL                             | 62 |                                               | NON-HEAD OF HOUSEHOL                  | D                                      | 102 |